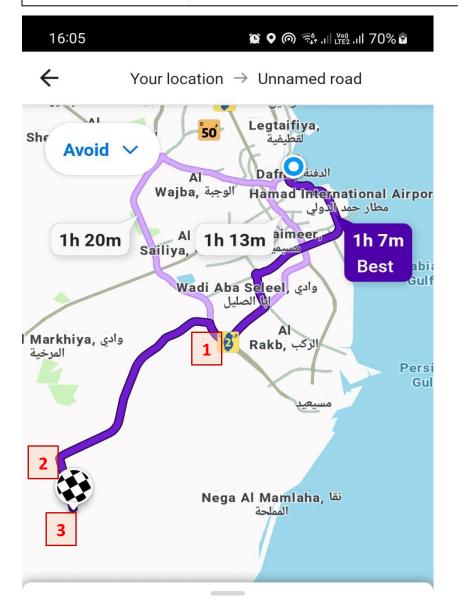

**GPS Tag: Meteor Shower** 

Co-ordinate: 24.836847,51.197789

2. Before entering Al Kharrara >> Turn Left

3. Turn to low beam and take right exit at the signboard location. Do not go ahead of signboard (Waze shows to take right exit 100m ahead of signboard – that is wrong). Follow Volunteer's direction for parking. Do not park along the road.