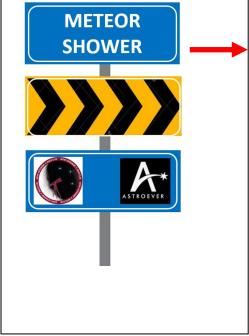

**GPS Tag: Meteor Shower** 

Co-ordinate: 24.836847,51.197789

2. Before entering Al Kharrara >> Turn Left

3. Turn to low beam and take right exit at the signboard location. Do not go ahead of signboard (Waze shows to take right exit 100m ahead of signboard – that is wrong). Follow Volunteer's direction for parking. Do not park along the road.