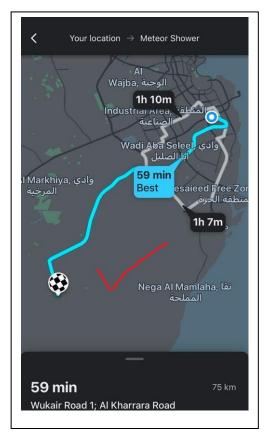

**GPS Tag: Meteor Shower** 

Co-ordinate: 24.836847,51.197789

2. Before entering Al Kharrara >> Turn Left

3. Turn to low beam and take right exit at the signboard location. Do not go ahead of signboard (Waze shows to take right exit 100m ahead of signboard – that is wrong). Follow Volunteer's direction for parking. Do not park along the road.