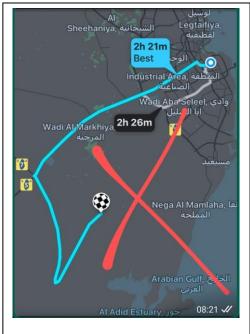

**GPS Tag: Meteor Shower** 

Co-ordinate: 24.836847,51.197789

2. Before entering Al Kharrara >> Turn Left

3. Turn to low beam and take right exit at the signboard location. Do not go ahead of signboard (Waze shows to take right exit 100m ahead of signboard – that is wrong). Follow Volunteer's direction for parking. Do not park along the road.